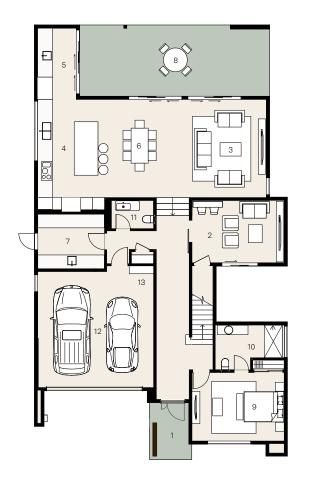

## **Ground floor**

| 1.  | Entry           | 2.9 | Χ | 2.0 |
|-----|-----------------|-----|---|-----|
| 2.  | Home theatre    | 3.2 | Х | 4.7 |
| 3.  | Living          | 5.0 | Х | 3.9 |
| 4.  | Kitchen         | 5.6 | Х | 3.4 |
| 5.  | Butler's pantry | 3.6 | Х | 2.0 |
| 6.  | Dining          | 5.0 | Х | 4.3 |
| 7.  | Laundry         | 2.8 | Х | 3.4 |
| 8.  | Alfresco        | 3.6 | Х | 9.6 |
| 9.  | Bed 5           | 3.5 | Х | 4.7 |
| 10. | Ensuite 1       | 1.7 | Х | 3.5 |
| 11. | Powder          | 1.4 | Х | 2.1 |
| 12. | Garage          | 5.9 | Х | 5.9 |
| 13. | Workshop        | 0.6 | Х | 1.2 |