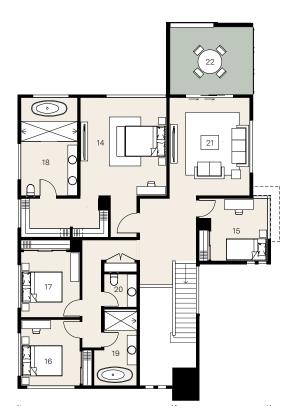

## First floor

| 14. | Principal | 5.0 | Χ | 4.4 |
|-----|-----------|-----|---|-----|
| 15. | Bed 2     | 3.2 | Х | 2.9 |
| 16. | Bed 3     | 3.3 | Х | 3.0 |
| 17. | Bed 4     | 3.3 | Х | 3.0 |
| 18. | Ensuite 2 | 5.0 | Х | 2.9 |
| 19. | Main Bath | 3.9 | Х | 1.7 |
| 20. | Powder 2  | 1.7 | Х | 1.7 |
| 21. | Retreat   | 5.0 | Х | 4.1 |
| 22. | Balcony   | 3.4 | Х | 4.2 |